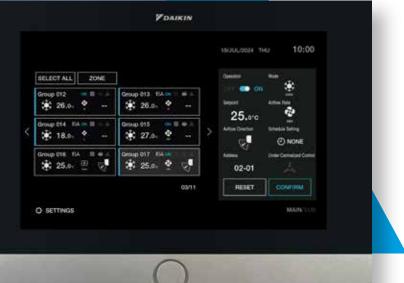

Introducing the Simple Touch Controller – your perfect solution for individual, group and zone control. This centralised remote offers power on/off functionality and convenient timer settings. With the ability to constantly monitor the status of all connected systems, it provides real-time alerts and notifications.

## Simple Touch Controller DTP401A61

| LCD                         | Touch Screen 8 inch TFT                                                                                                     |                                                                                                                                                                                                    |
|-----------------------------|-----------------------------------------------------------------------------------------------------------------------------|----------------------------------------------------------------------------------------------------------------------------------------------------------------------------------------------------|
| Input                       | DC 24 V $\pm$ 5%<br>Adaptor Power Supply                                                                                    |                                                                                                                                                                                                    |
| Rated Power<br>Consumption  | Max 5.5W                                                                                                                    |                                                                                                                                                                                                    |
| Temperature                 | -10~50°C                                                                                                                    |                                                                                                                                                                                                    |
| Humidity                    | Less Than 95% RH                                                                                                            |                                                                                                                                                                                                    |
| F1-F2<br>DIII-NET           | 1 Port                                                                                                                      | 128 Indoor Units/<br>64 Groups                                                                                                                                                                     |
| T1-T2                       | 1 Port                                                                                                                      | Force OFF                                                                                                                                                                                          |
| Installation<br>Environment | Indoor Wall (Direct by Screw)                                                                                               |                                                                                                                                                                                                    |
| Installation Direction      | Horizontal Control                                                                                                          |                                                                                                                                                                                                    |
|                             | Input<br>Rated Power<br>Consumption<br>Temperature<br>Humidity<br>F1-F2<br>DIII-NET<br>T1-T2<br>Installation<br>Environment | InputDC 24 V ± 5%<br>Adaptor Power SuRated Power<br>ConsumptionMax 5.5WTemperature-10~50°CHumidityLess Than 95% RHF1-F2<br>DIII-NET1 PortT1-T21 PortInstallation<br>EnvironmentIndoor Wall (Direct |

| Features                       |                                            |  |
|--------------------------------|--------------------------------------------|--|
| Number of<br>Management Groups | DIII-Net x 1 Port<br>64 Groups / 128 Units |  |
| Control                        | On/Off                                     |  |
|                                | Temperature Setting                        |  |
|                                | Mode Setting                               |  |
|                                | Remote Control Acceptance/ Rejection       |  |
|                                | Air Flow Rate Setting                      |  |
|                                | Air Flow Direction Setting                 |  |
|                                | Weekly Schedule                            |  |
| Monitoring                     | On/Off Status                              |  |
|                                | Error                                      |  |
|                                | Malfunction Code                           |  |
|                                | Filter Sign                                |  |
|                                | Fan Status                                 |  |
| Other Controls                 | Daylight Saving Time                       |  |
|                                | Group Control                              |  |
|                                | Forced OFF by External                     |  |