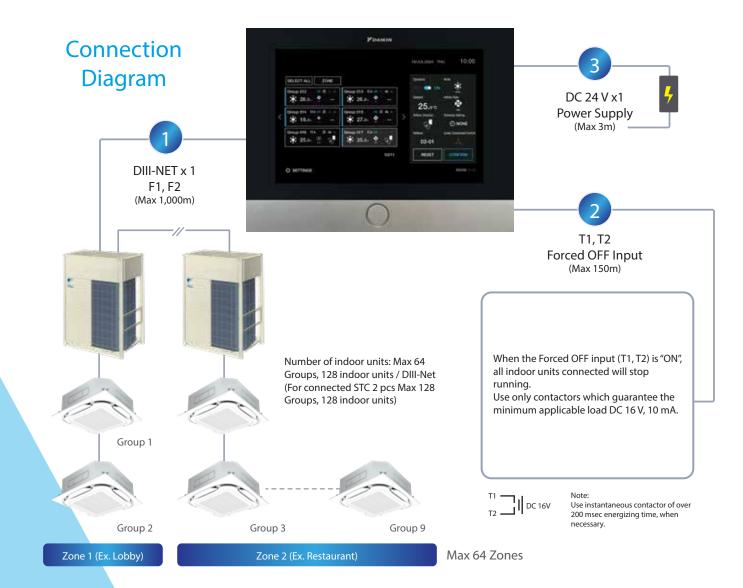

## Simple Touch Controller DTP401A61

| LCD                         | Touch Screen 8 inch TFT                                                                                                     |                                                                                                                                                                                                    |
|-----------------------------|-----------------------------------------------------------------------------------------------------------------------------|----------------------------------------------------------------------------------------------------------------------------------------------------------------------------------------------------|
| Input                       | DC 24 V $\pm$ 5%<br>Adaptor Power Supply                                                                                    |                                                                                                                                                                                                    |
| Rated Power<br>Consumption  | Max 5.5W                                                                                                                    |                                                                                                                                                                                                    |
| Temperature                 | -10~50°C                                                                                                                    |                                                                                                                                                                                                    |
| Humidity                    | Less Than 95% RH                                                                                                            |                                                                                                                                                                                                    |
| F1-F2<br>DIII-NET           | 1 Port                                                                                                                      | 128 Indoor Units/<br>64 Groups                                                                                                                                                                     |
| T1-T2                       | 1 Port                                                                                                                      | Force OFF                                                                                                                                                                                          |
| Installation<br>Environment | Indoor Wall (Direct by Screw)                                                                                               |                                                                                                                                                                                                    |
| Installation Direction      | Horizontal Control                                                                                                          |                                                                                                                                                                                                    |
|                             | Input<br>Rated Power<br>Consumption<br>Temperature<br>Humidity<br>F1-F2<br>DIII-NET<br>T1-T2<br>Installation<br>Environment | InputDC 24 V ± 5%<br>Adaptor Power SuRated Power<br>ConsumptionMax 5.5WTemperature-10~50°CHumidityLess Than 95% RHF1-F2<br>DIII-NET1 PortT1-T21 PortInstallation<br>EnvironmentIndoor Wall (Direct |

| Features                       |                                            |  |
|--------------------------------|--------------------------------------------|--|
| Number of<br>Management Groups | DIII-Net x 1 Port<br>64 Groups / 128 Units |  |
| Control                        | On/Off                                     |  |
|                                | Temperature Setting                        |  |
|                                | Mode Setting                               |  |
|                                | Remote Control Acceptance/ Rejection       |  |
|                                | Air Flow Rate Setting                      |  |
|                                | Air Flow Direction Setting                 |  |
|                                | Weekly Schedule                            |  |
| Monitoring                     | On/Off Status                              |  |
|                                | Error                                      |  |
|                                | Malfunction Code                           |  |
|                                | Filter Sign                                |  |
|                                | Fan Status                                 |  |
| Other Controls                 | Daylight Saving Time                       |  |
|                                | Group Control                              |  |
|                                | Forced OFF by External                     |  |